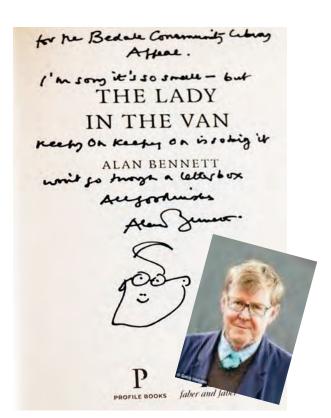

k 01609 534573



## The story so far ...

Rejecting a petition of over 2,300 names to save Bedale Library, the North Yorkshire County Council Executive decided in 2015 that the library would either have to close or be managed by the community. Not wishing to lose such a valuable asset, a group formed to work to keep the library open. In January 2017 Bedale Community Library became a registered charity. In partnership with North Yorkshire County Council Library Services, the charity helped train over forty volunteers and took over the running of the library on 1 April 2017.

As well as recruiting and training library volunteers, Bedale Community Library needs to raise funds. *Friends of Bedale Community Library* has been set up to help achieve this. The annual membership donation is £15.



## Recent activities





#### **Donation Form**

### Your details

| Mr/Mrs/Ms                                                                                                                                                                                                               |
|-------------------------------------------------------------------------------------------------------------------------------------------------------------------------------------------------------------------------|
| Name                                                                                                                                                                                                                    |
| Address