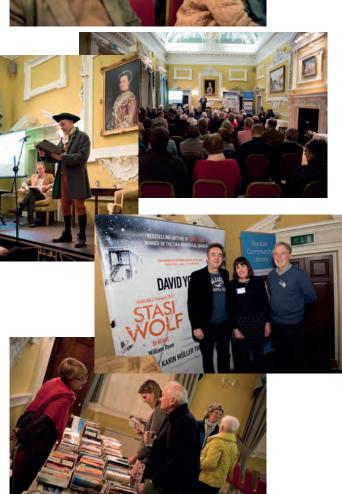

tory so far ...

Rejecting a petition of over 2,300 names to save Bedale Library, the North Yorkshire County Council Executive decided in 2015 that the library would either have to close or be managed by the community. Not wishing to lose such a valuable asset, a group formed to work to keep the library open. In January 2017 Bedale Community Library became a registered charity. In partnership with North Yorkshire County Council Library Services, the charity helped train over forty volunteers and took over the running of the library on 1 April 2017.

As well as recruiting and training library volunteers, Bedale Community Library needs to raise funds. *Friends of Bedale Community Library* has been set up to help achieve this. The annual membership donation is £15.



## Recent activities





#### **Donation Form**

### Your details

| Mr/Mrs/Ms                                                                                                                                                                                                               |
|-------------------------------------------------------------------------------------------------------------------------------------------------------------------------------------------------------------------------|
| Name                                                                                                                                                                                                                    |
| Address